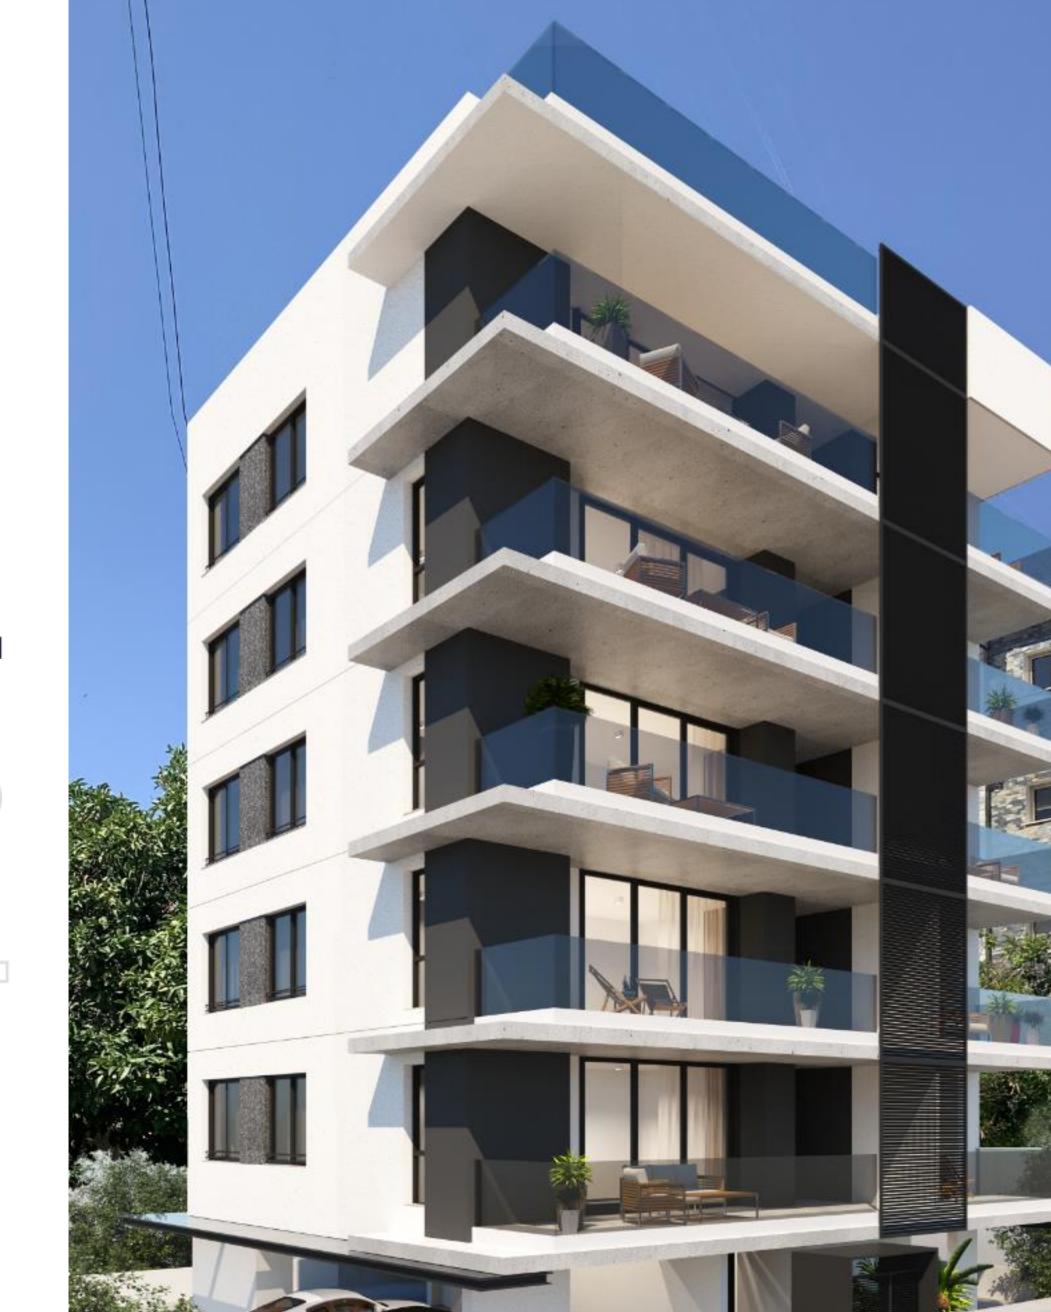

### Level Residence

**Price:** €790,000 + VAT

Floor: Penthouse

Bedrooms: 3

Parkings: 2

City: Limassol

Area: Katholiki

Stage: Under construction

### Details

Indoor area: 134 m<sup>2</sup>

Covered veranda: 44 m<sup>2</sup>

Total area: 178 m<sup>2</sup>

Storage area: 5 m<sup>2</sup>

Distance to sea: 1000 m